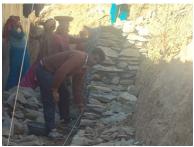

This second year of the project completes Stage 1 of the school's transitional building. A 330ft long retaining wall behind the main building, which was unable to be constructed in Year 1 due to inflation and price hikes in raw materials and labour, is currently under construction. 5 toilets for the students will be completed and water pipes will be laid.

# Approximately one third of the wall

is now complete to a total height of ten feet. The wall is now successfully holding the weight of the road above the school.

### Parents and supporters of the school

have made a significant contribution in terms of manual labour and have provided much of the raw materials for the wall.