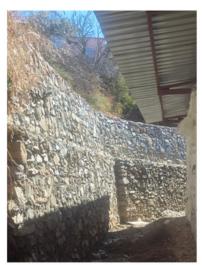

# Approximately one third of the wall

is now complete to a total height of ten feet. The wall is now successfully holding the weight of the road above the school.

## Thank you

All funds have now reached our partners in northern India. Experienced local builders are receiving an income for their skill and the local families are excited to see the retaining wall secure the school building. Thank you for helping this community in such a practical and important way so that vulnerable children in remote locations can receive an education.