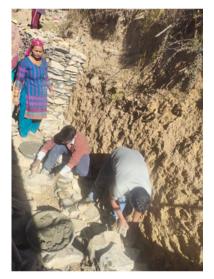

This second year of the project completes Stage 1 of the school's transitional building. A 330ft long retaining wall behind the main building, which was unable to be constructed in Year 1 due to inflation and price hikes in raw materials and labour, is currently under construction. 5 toilets for the students will be completed and water pipes will be laid.

# Approximately one third of the wall

is now complete to a total height of ten feet. The wall is now successfully holding the weight of the road above the school.

### Parents and supporters of the school

have made a significant contribution in terms of manual labour and have provided much of the raw materials for the wall.