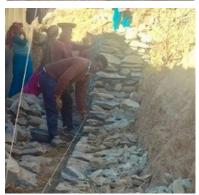

# **Building for the Future**

Total Budget

IND-REJ-BFF-P02

**Project Timeline** 

\_ \_\_\_

\$35,000

**6 MONTHS** 

From top to bottom: New transitional school building, preparation and laying foundations of the retaining wall

This second year of the project will complete Stage 1 of the school's transitional building. A 330ft long retaining wall behind the main building, which was unable to be constructed in Year 1 due to inflation and price hikes in raw materials and labour, will be constructed. The 5 toilets for the students will be completed and water pipes will be laid.