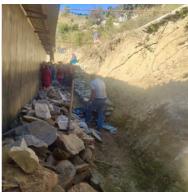

# **Building for the Future**

Total Budget

IND-REJ-BFF-P02

**Project Timeline** 

\_ \_\_\_

\$35,000

**6 MONTHS** 

From top to bottom: New transitional school building, preparation and laying foundations of the retaining wall

This second year of the project will complete Stage 1 of the school's transitional building. A 330ft long retaining wall behind the main building, which was unable to be constructed in Year 1 due to inflation and price hikes in raw materials and labour, will be constructed. The 5 toilets for the students will be completed and water pipes will be laid.